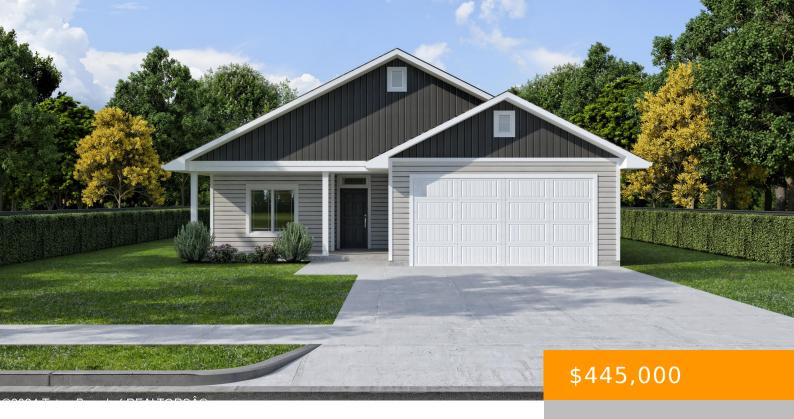

## **0 LOT 28, PINEDALE, WY 82941**

https://mcpeakgroup.com

New Construction in the heart of Pinedale, where comfort and style meet amidst the stunning natural beauty of the area. With 1353 sq ft of living space, this charming abode offers a cozy retreat for you and your family. Step inside to discover an open floor plan that seamlessly connects the spacious living area to [...]

- 3 beds
- 2 haths
- Single Family Residence
- Residentia
- Active
- 0.18, 1353 sq ft

### **Basics**

Category: Residential Type: Single Family Residence

Status: Active Bedrooms: 3 beds

Bathrooms: 2 baths Area: 0.18, 1353 sq ft

**Lot size: 0.18** sq ft **Year built:** 2024

**Subdivision Name:** Pinedale Area **Bathrooms Full:** 1