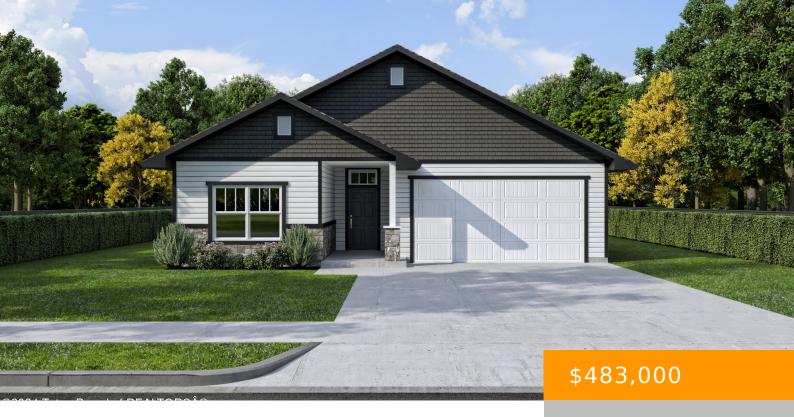

### 0 LOT 31 ROAD, PINEDALE, WY 82941

https://mcpeakgroup.com

- 3 heds
- 2 baths
- Single Family Residence
- Residentia
- Active
- 0.24, 1489 sq ft

#### **Basics**

Category: Residential Type: Single Family Residence

Status: Active Bedrooms: 3 beds

Bathrooms: 2 baths Area: 0.24, 1489 sq ft

**Lot size: 0.24** sq ft **Year built:** 2024

**Subdivision Name:** Pinedale Area **Bathrooms Full:** 1

### **Building Details**

Building Area Total: 1489 sq ft Construction Materials: Other, Stick Built On Site

**Sewer:** Public Sewer **Roof:** Shingle

Basement: None