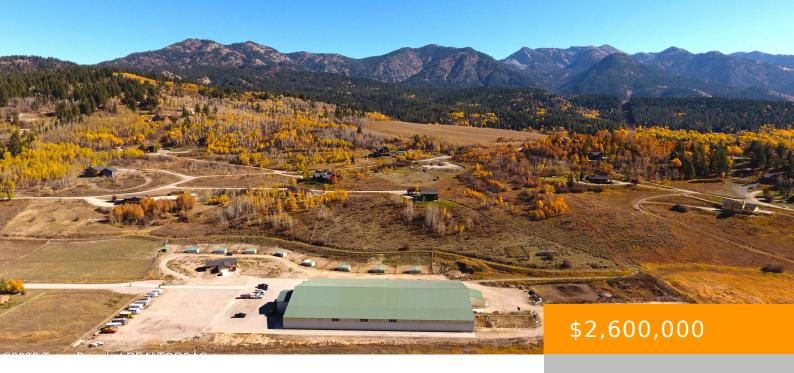

### 1 BUFFALO DRIVE, ALPINE, WY 83128

https://mcpeakgroup.com

This indoor riding arena and boarding facility sits on almost 9 acres of land just south of Alpine Wyoming and about 45 minutes from Jackson Hole. With over 63,000 square feet of indoor space, this building include a 125'x200' riding arena, two wash bays, 18 indoor stalls, 24 outdoor stalls that can all accommodate at [...]