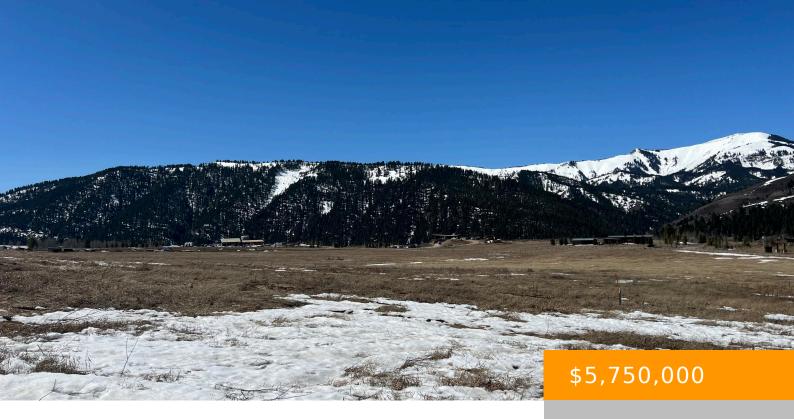

# 1010 W ELK RIDGE ROAD, JACKSON, WY 83001

https://mcpeakgroup.com

This 35-acre ranch estate lot at the Snake River Sporting Club, is a great new offering in Teton county. This lot has great recreational access out the back door bordering national forest. Club amenities include golf, tennis, horseback riding, fishing, etc. The ranch estate lots offer large pastures and mountainous views in all directions

#### **Amenities & Features**

Utilities: Cable Available View: Mountain(s), Golf Course, Water, Valley, Canyon

**Fencing:** Fenced **Waterfront Features:** River Access

WaterSource: Private Lot Features: Year Round Access, Adjacent Open Space, Adjacent

Pub Land, Level, Forest Access, Rolling Slope