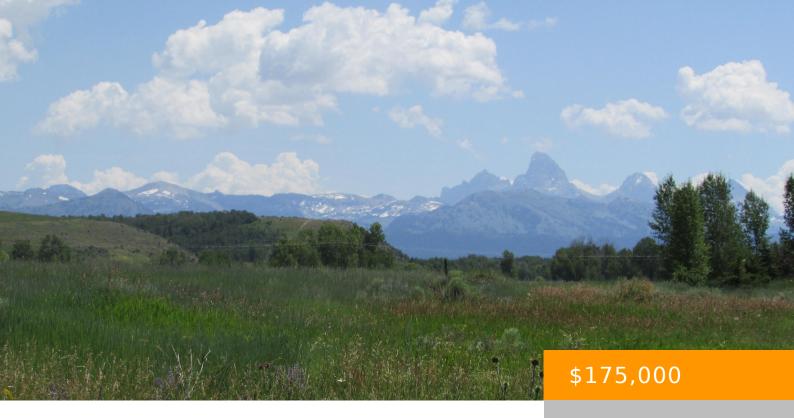

### 10339 N NORTH END TRAIL, FELT, ID 83424

https://mcpeakgroup.com

2.5 ac lot in quiet neighborhood with open views of the GrandTeton Range in the quiet rural area north end of the Teton Valley. Very close to Hwy 32 with acess to Driggs, Jakson, and Yellowstone. Utilities are at the lot line.

#### **Amenities & Features**

View: Teton View, Grand Teton View WaterSource: Well (not existing)

**Lot Features:** Year Round Access, Level, Forest Access