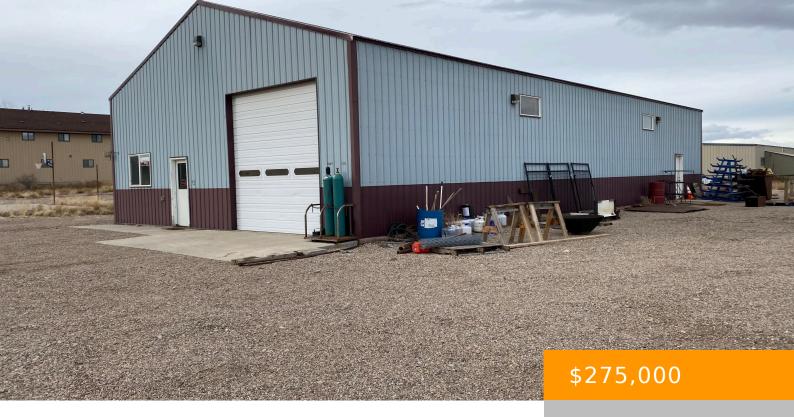

# 13 GOPHER RIDGE LANE, BIG PINEY, WY 83113

https://mcpeakgroup.com

Best commercial/light industrial value in Sublette county. This 80X40 ft. shop has everything you could want for your business. 2 full acres with extra gravel around the building and a second drive for easier access for larger trailers. There is a12′ tall overhead door on each end of the building, office, bathroom a loft area [...]