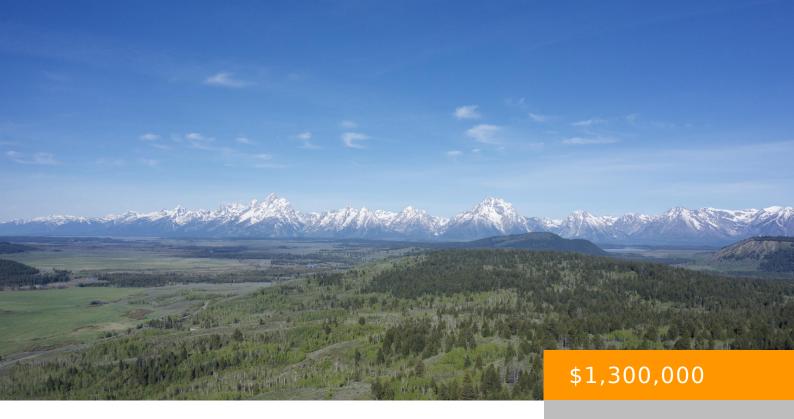

# 15120 1510 E TETON WILDERNESS DRIVE, MORAN, WY 83013

https://mcpeakgroup.com

2 parcels, totaling to 1.88-acres. End of the road, dramatic Teton views and year-round access in the epicenter of outdoor recreation. This rare holding boasts some of the finest Grand Teton and Mt. Moran views in the entire valley. The property can be found in a private subdivision where the views are elevated and surrounded [...]

#### **Amenities & Features**

View: Teton View, Grand Teton View, Mountain(s), Scenic WaterSource: Well (not

existing)

Lot Features: Year Round Access, Forest Access, Steep Slope,

Trees, Wooded, Corner Lot, Sloped