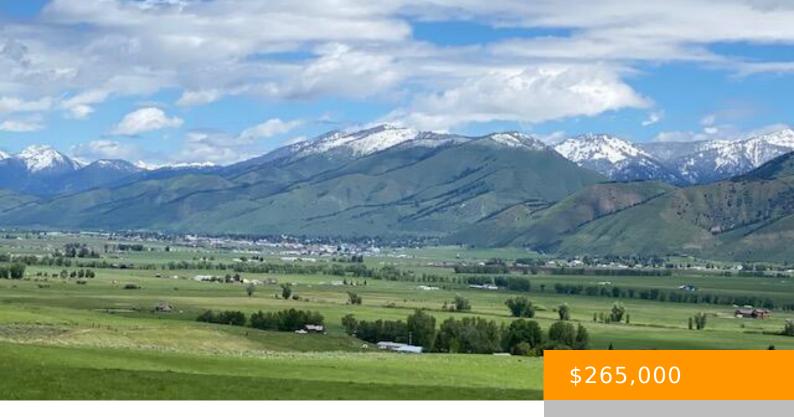

### 200 PURPLE SAGE, FAIRVIEW, WY 83119

https://mcpeakgroup.com

Great elevated view lot in the new Solitude Subdivision southwest of Afton. This east facing lot offers views of the Salt River Range that are spectacular. HOA fees pay for year round road maintenance and snow removal. RV's allowed for summer recreation. Light CCR's.

#### **Amenities & Features**

View: Wyoming Range Views, Valley WaterSource: Well (not existing)

Lot Features: Year Round Access, Sloped