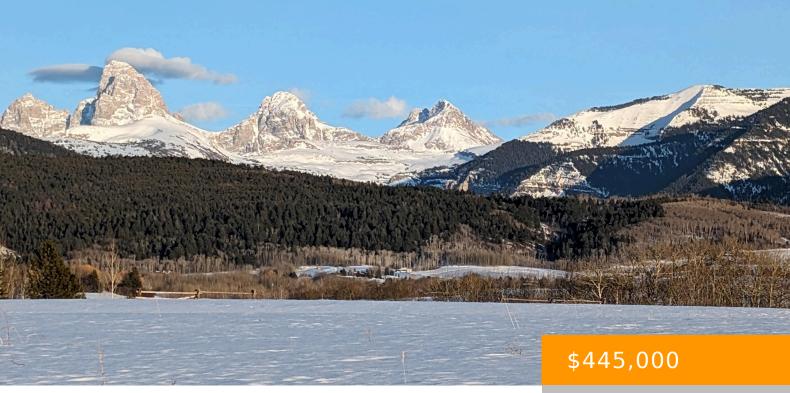

### 2410 SNOW CREST RANCH DRIVE, DRIGGS, ID 83422

https://mcpeakgroup.com

Snow Crest Ranch is a boutique mountain community resting in the foothills of the Teton mountain range in the northwest corner of Teton Valley, Idaho. The setting provides for dramatic mountain views in every direction beginning with dead on views of the Tetons overlooking the pastoral ranch lands of Alta, WY. The location represents the [...]

### **Amenities & Features**

View: Teton View, Grand Teton View, Mountain(s), Scenic WaterSource: Well (not

existing)

Lot Features: Year Round Access, Adjacent Open Space, Rolling

Slope