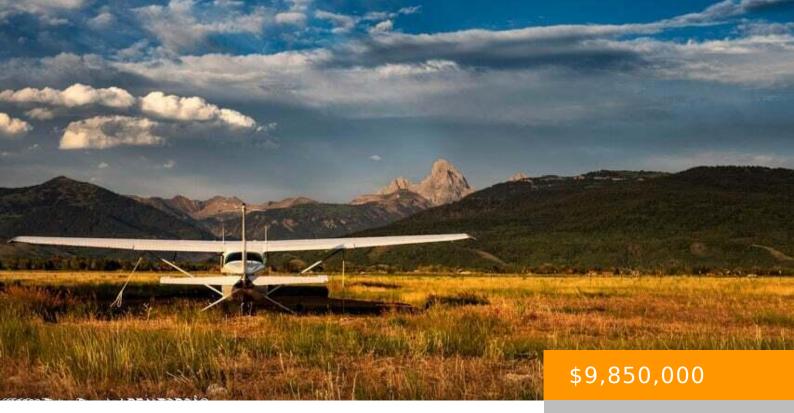

#### 250 E 1750 N, DRIGGS, ID 83422

https://mcpeakgroup.com

248.5 acre Prime Location, Approx 1,650 feet frontage on Driggs Airport Taxiway. Currently agriculture with 380 shares of irrig water rights, zoned M-1 Light Industrial, Driggs Area of Impact. Ideally suited for AirPark Development or variety of Light Industrial uses. Prime Grand Teton View Corridor. Three (3) Deeded 60' wide Road/Utility Easements @ State Hwy. [...]

### **Amenities & Features**

Utilities: Phone to Lot Line View: Grand Teton View, Mountain(s), Teton View, Valley, Grand Teton View, Scenic, Mountain(s), Valley, Scenic

WaterSource: NoneLot Features: Year Round Access, Level, No CC&R's, Not in<br/>Subdivision, Irrigation Ditch