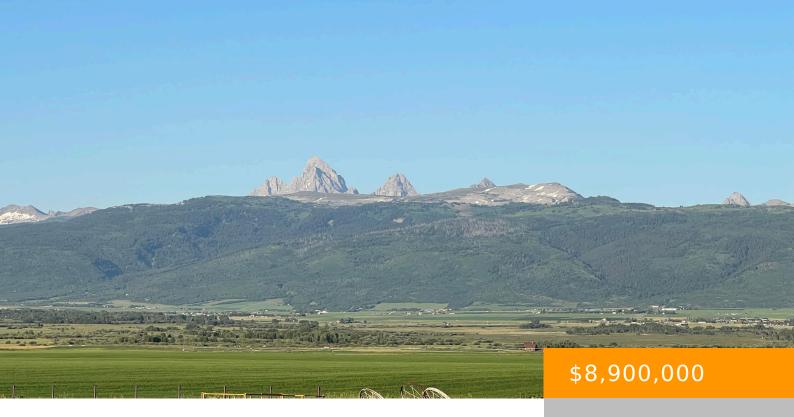

#### **3000 S 4000 WEST, DRIGGS, ID 83422**

https://mcpeakgroup.com

632.50 Acres of premier farm ground located on the west side of the valley in the Bates area. Known as the best soil in the valley, this ground is perfect for seed potatoes, grain, alfalfa, and other crops. The entire farm is under either circle pivot or wheel line irrigation. Old water rights and irrigation [...]

### **Amenities & Features**

View: Mountain(s), Valley, Canyon, Scenic

**Lot Features:** Trees