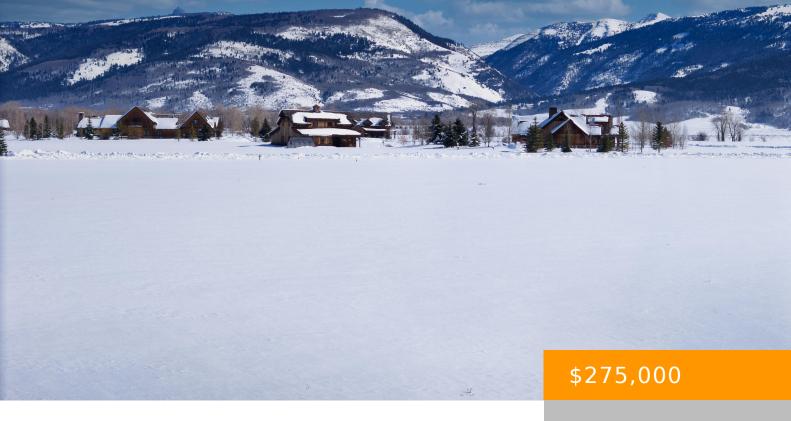

### **394 AMY LANE, DRIGGS, ID 83422**

https://mcpeakgroup.com

Ideally located on the valley floor between Victor and Driggs, this nearly 8-acre parcel in the gated Saddleback Vistas community is perfect for anyone looking to call Teton Valley home. Enjoy the open views, wildlife, and privacy that are the Valley's trademarks alongside the ease and amenities of being a few short minutes from town. [...]

## **Basics**

Category: Building Site Status: Active

Bathrooms: 0 baths Area: 7.98 sq ft

**Lot size: 7.98** sq ft **Subdivision Name:** Teton Saddleback Vistas

Lot Size Acres: 7.98 acres

#### **Amenities & Features**

View: Mountain(s), Valley WaterSource: Well (not existing)

Lot Features: Year Round Access, Level