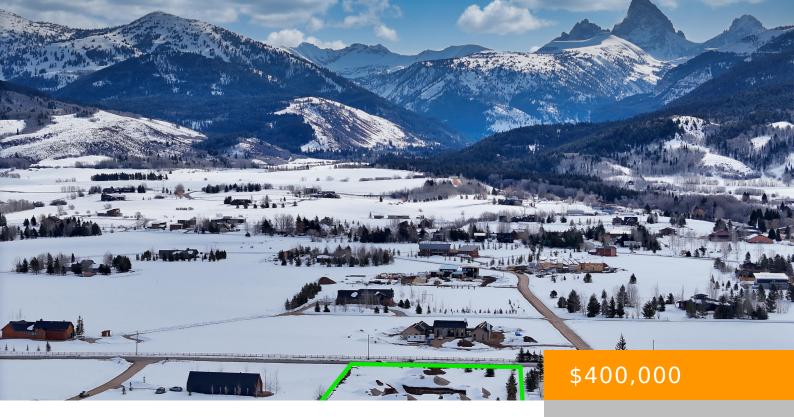

### 395 E STATELINE ROAD, DRIGGS, ID 83422

https://mcpeakgroup.com

Discover the essence of mountain living with this 1.78-acre building site just minutes from both Grand Targhee and downtown Driggs. This rare site offers breathtaking Teton views and perimeter landscaping with a brand new secondary water system installed. Located across the border from Alta, Wyoming, this site offers all of the amenities of Alta, including [...]

### **Amenities & Features**

View: Teton View, Grand Teton View, Mountain(s), Scenic WaterSource: Well (not existing)

Lot Features: Year Round Access, Trees