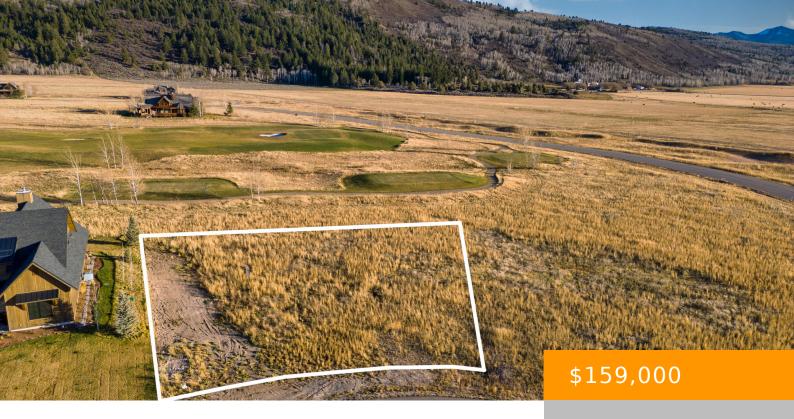

### 706 ROYAL ELK CIRCLE, VICTOR, ID 83455

https://mcpeakgroup.com

Build your Teton Valley retreat on this beautifully maintained Hale Irwin-designed championship golf course and enjoy all that this incredible place has to offer! Conveniently located between Victor and Driggs at the base of the Tetons, this homesite provides close proximity to national forest recreation and easy highway access. Southeastern exposure on the rear of [...]

## **Basics**

Category: Building Site Status: Active

Bathrooms: 0 baths Area: 0.4 sq ft

**Lot size: 0.4** sq ft **Subdivision Name:** Teton Reserve Golf Course

Lot Size Acres: 0.4 acres Est. Taxes: \$0

### **Amenities & Features**

**View:** Mountain(s), Golf Course, Valley, Scenic **WaterSource:** Private

Lot Features: Year Round Access, ST Rental Allowed, On Golf Course,

Level