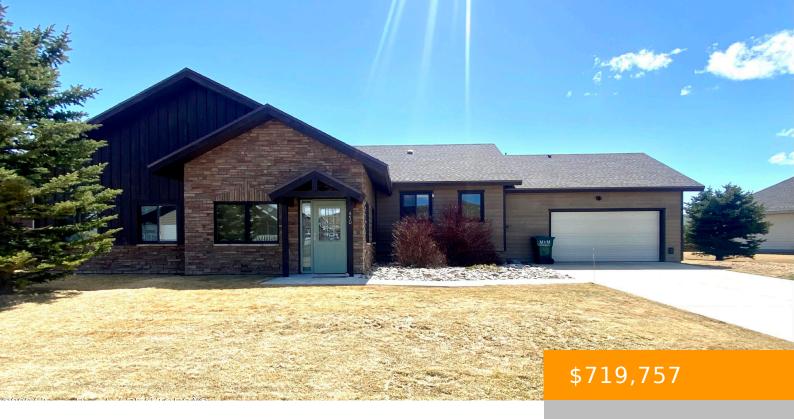

### 850 GRACE LANE, PINEDALE, WY 82941

https://mcpeakgroup.com

This 3 bed/3 bath home is conveniently located in the desirable Split Diamond Meadows subdivision. A well-designed Duplex that will feel like a stand alone home. Two bedrooms and 2 bathrooms on the main level, with a third bedroom and full bathroom upstairs. Great layout that will feel spacious and cozy at the same time.

### **Basics**

Category: Residential Type: Single Family Residence

Status: Active Bedrooms: 3 beds

Bathrooms: 3 baths Area: 0.19, 1715 sq ft

**Lot size: 0.19** sq ft **Year built:** 2007

**Subdivision Name:** Split Diamond Meadows **Bathrooms Full:** 3

## **Building Details**

Building Area Total: 1715 sq ft Construction Materials: Combo, Stick Built

On Site

Sewer: Public Sewer Roof: Shingle

Heating: Electric Baseboard, Forced Air Ducts Basement: None

#### **Amenities & Features**

Cooling: None Parking Features: Concrete, Garage Door Opener

**Garage Spaces:** 2 **WaterSource:** Public

Interior Features: Cathedral Lot Features: Year Round Access, Trees, Landscaped,