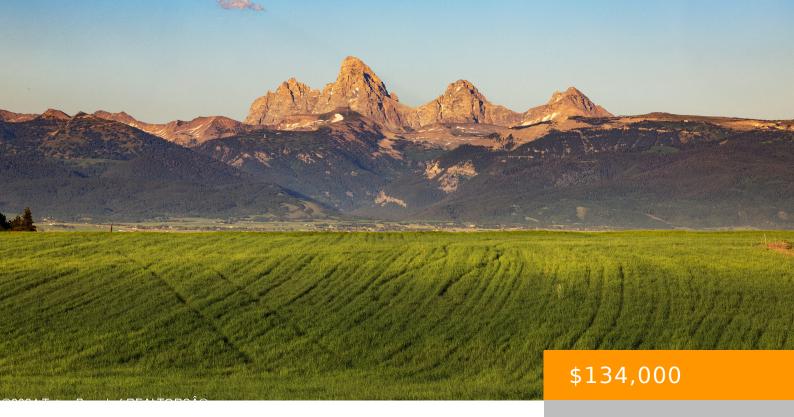

#### 8520 FAWN RIDGE LANE, TETONIA, ID 83452

https://mcpeakgroup.com

This elevated one-acre lot in Phase 2 of the West Ridge Ranch subdivision offers expansive views of the Tetons, the Big Hole Mountains, and the entire Teton Valley. Conveniently located near forest service land, the Packsaddle recreation area, the Teton River, and Grand Targhee Resort, it features well-maintained roads, year-round access, and utilities such as [...]

### **Amenities & Features**

View: Teton View, Grand Teton View, Mountain(s), Valley, Scenic WaterSource: Well (not

existing)

Lot Features: Year Round Access, Modular Allowed, Adjacent

Open Space, Level