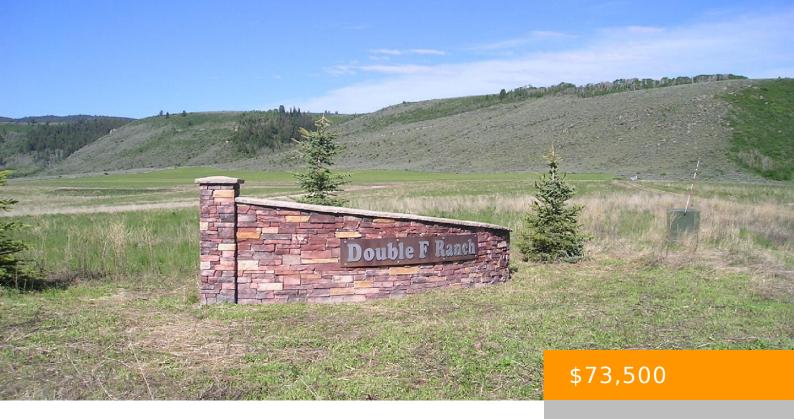

### **8875 DITTY WAY, TETONIA, ID 83452**

https://mcpeakgroup.com

See the whole valley and mountains from this lot. Close to the Big Hole Mountains and National Forest. Easy access to Highway 33 and Packsaddle Road. All roads, power and phone installed. Ready to build. HOA is set up and functioning. HOA maintains roads and Open Space. Buyer pays \$450 HOA transfer fee. Buyer to [...]

## **Basics**

Category: Building Site

Status: Active

Bathrooms: 0 baths

Area: 1 sq ft

**Lot size: 1** sq ft **Subdivision Name:** Double F Ranch

Lot Size Acres: 1 acres Est. Taxes: \$0