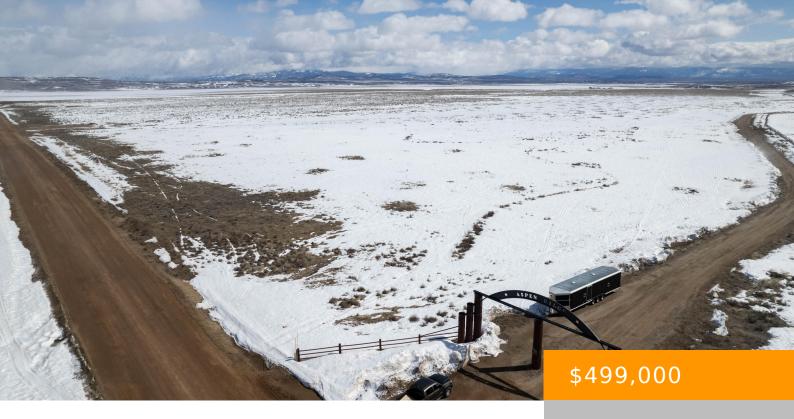

# **ASPEN RIDGE TRACT 3, MERNA, WY 83115**

https://mcpeakgroup.com

- 0 baths
- Building Site
- Active
- 35 sq ft

### **Basics**

Category: Building Site

Bathrooms: 0 baths

Lot size: 35 sq ft

Lot Size Acres: 35 acres

**Status:** Active

Area: 35 sq ft

Subdivision Name: Aspen Ridge

#### **Amenities & Features**

**View:** Wyoming Range Views, Mountain(s), Wind River Mtn WaterSource: Well (not

Views, Scenic existing)

Lot Features: Year Round Access, Level