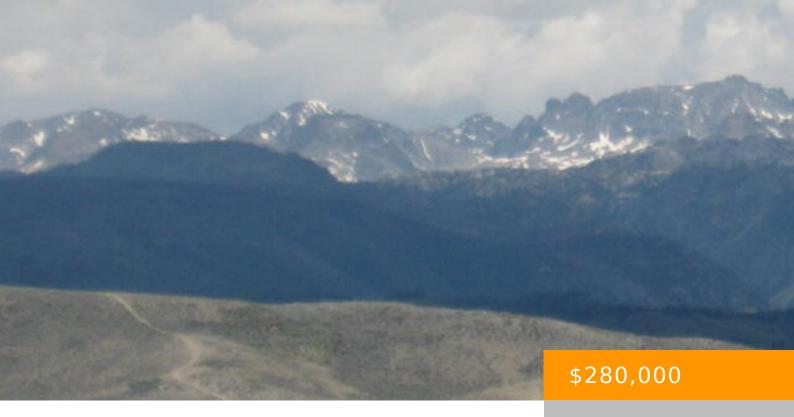

## **BIG LOOP, PINEDALE, WY 82941**

https://mcpeakgroup.com

What a great lot. View of the Gulch plus and view of the Wind River Range.. Lot is at the end of Big loop in the Cul de sac

- 0 haths
- Building Site
- Active
- 4.91 sq ft

#### **Amenities & Features**

View: Gros Ventre Mtn View, Wind River Mtn Views WaterSource: None

Lot Features: Natural Gas, Cul-De-Sac, Level