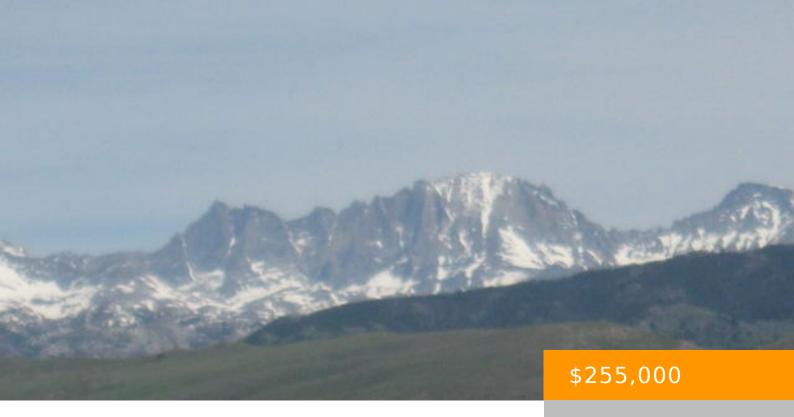

## LARIATE, PINEDALE, WY 82941

https://mcpeakgroup.com

Great view of the mountains, year round access. Close to Pinedale. Come built your dream house

- 0 haths
- Building Site
- Active
- 2.14 sq ft

#### **Amenities & Features**

View: Wyoming Range Views, Wind River Mtn Views WaterSource: None

Lot Features: Natural Gas, Year Round Access, Level