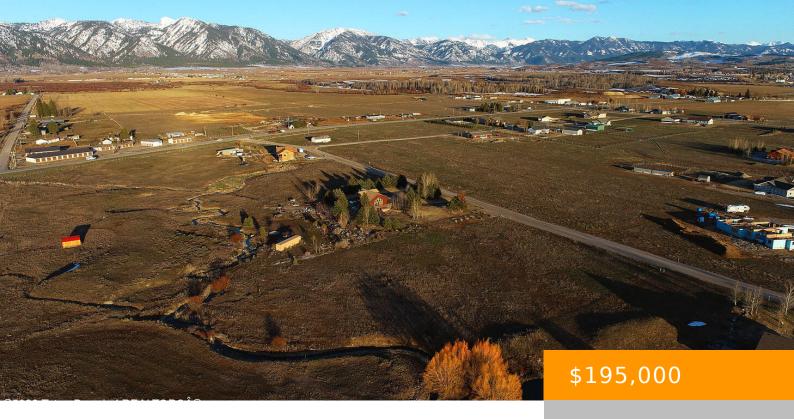

#### **LOT 10 POPLAR DRIVE, THAYNE, WY 83127**

https://mcpeakgroup.com

Nice building lot just north of Thayne. This lot has great mountain views all around. It has live water on the property and is part of a friendly neighborhood. This is a great place to build your home and enjoy the beautiful sunsets. There is a small stream that flows on the North boundary of [...]