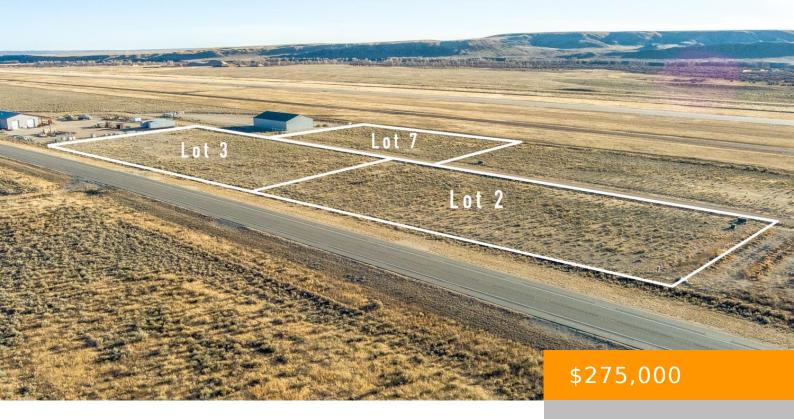

# LOT 2 AIRPORT INDUSTRIAL, PINEDALE, WY 82941

https://mcpeakgroup.com

Light industrial property right next to the airport and ready to build. BONUS: Excellent highway frontage with a great view of the Wind River Range. Lots 3, 5, & 7 are also available

#### **Location Details**

Area Desc: 14 - N. Sublette County, WY

Street Name: LOT 2 AIRPORT INDUSTRIAL

State: WY City: Pinedale

**Zip:** 82941

#### **Basics**

Category: Building Site

Bathrooms: 0 baths

Lot size: 2.55 sq ft

Lot Size Acres: 2.55 acres

**Status:** Active

**Area: 2.55** sq ft

Subdivision Name: Airport