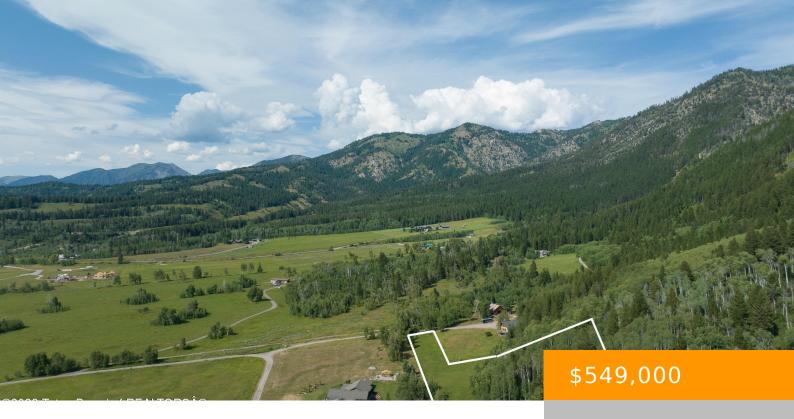

### LOT 2 STEWART CREEK ROAD, ETNA, WY 83118

https://mcpeakgroup.com

Discover the epitome of Wyoming living on this remarkable 6.22acre real estate gem, boasting majestic views that stretch as far as the eye can see. Nestled amidst a diverse array of enchanting trees, the property exudes tranquility and natural beauty in a secluded location. A standout feature includes access to a shared well & no [...]

#### **Basics**

Category: Building Site Status: Active

**Bathrooms: 0** baths **Area: 6.22** sq ft

**Lot size: 6.22** sq ft **Subdivision Name:** Stewart Creek

Lot Size Acres: 6.22 acres Est. Taxes: \$0

#### **Amenities & Features**

View: Wyoming Range Views, Mountain(s), Valley, Scenic WaterSource: Well

Lot Features: Year Round Access, ST Rental Allowed, No CC&R's, Trees,

Wooded