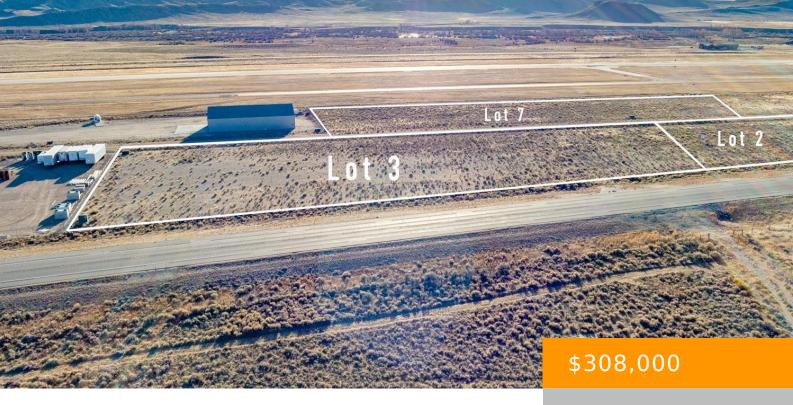

# LOT 3 AIRPORT INDUSTRIAL, PINEDALE, WY 82941

https://mcpeakgroup.com

Light industrial property right next to the airport and ready to build. BONUS: Excellent highway frontage with a great view of the Wind River Range. Lots 2, 5, & 7 are also available

## **Location Details**

Area Desc: 14 - N. Sublette County, WY State: WY Zip: 82941 **Street Name:** LOT 3 AIRPORT INDUSTRIAL **City:** Pinedale

×

## Basics

Category: Building Site Bathrooms: 0 baths Lot size: 2.87 sq ft Lot Size Acres: 2.87 acres

Status: Active Area: 2.87 sq ft Subdivision Name: Airport