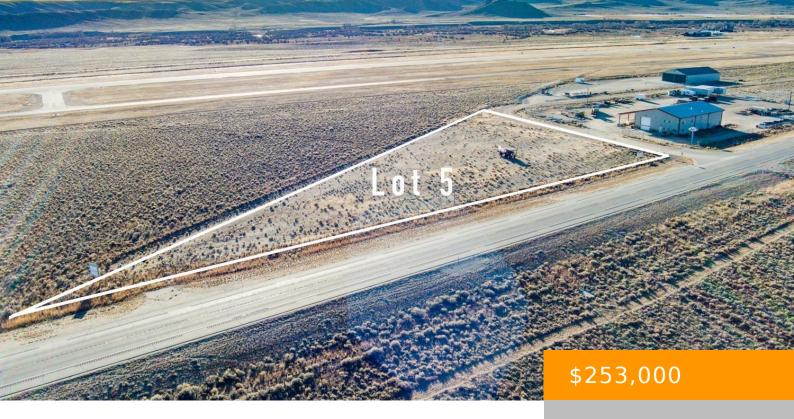

# LOT 5 AIRPORT INDUSTRIAL, PINEDALE, WY 82941

https://mcpeakgroup.com

Light industrial property right next to the airport and ready to build. BONUS: Excellent highway frontage with a great view of the Wind River Range. Lots 2, 3, & 7 are also available

#### **Location Details**

Area Desc: 14 - N. Sublette County, WY

State: WY

**Zip:** 82941

Street Name: LOT 5 AIRPORT INDUSTRIAL

City: Pinedale

#### **Basics**

Category: Building Site

Bathrooms: 0 baths

Lot size: 2.46 sq ft

Lot Size Acres: 2.46 acres

Status: Active

**Area: 2.46** sq ft

Subdivision Name: Airport

#### **Amenities & Features**

View: Mountain(s), Wind River Mtn Views WaterSource: Well (not existing)

Lot Features: Natural Gas, Year Round Access, Level