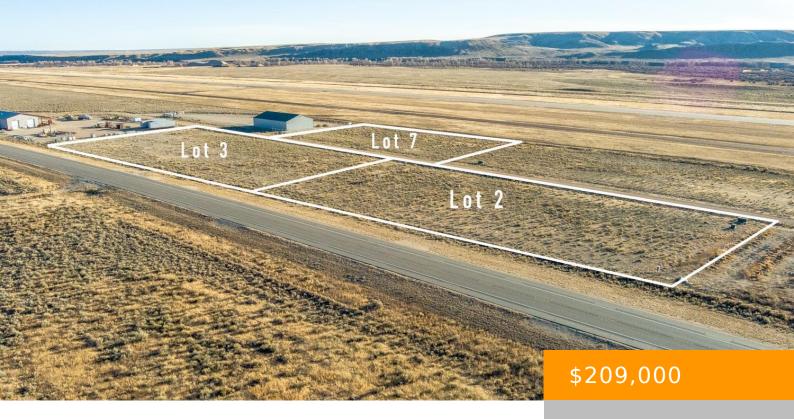

### LOT 7 AIRPORT INDUSTRIAL, PINEDALE, WY 82941

https://mcpeakgroup.com

Light industrial property right next to the airport and ready to build. BONUS: Excellent highway frontage with a great view of the Wind River Range. Lots 2, 3, & 5 are also available