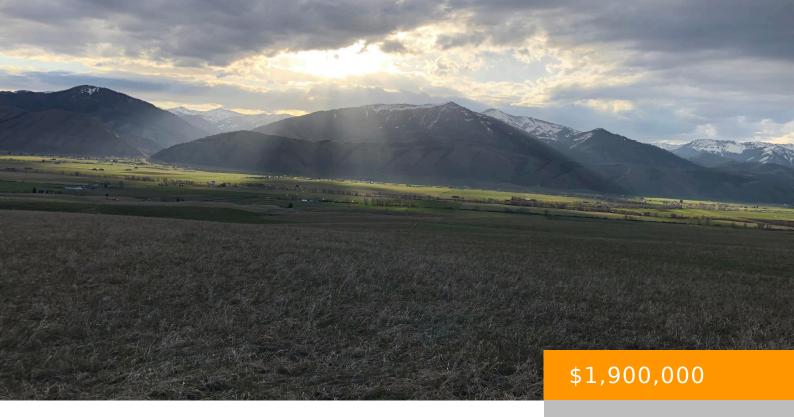

### **NYA PURPLE SAGE, FAIRVIEW, WY 83110**

https://mcpeakgroup.com

174 +/- pristine Star Valley acres! One of the few large pieces of land available in beautiful Star Valley. This property was once very hard to access, however the recent development of Purple Sage has delivered a beautiful new road right to the property line. This property has it all! Bring your animals or choose [...]

#### **Amenities & Features**

View: Mountain(s), Valley, Scenic Fencing: Fenced

Parking Features: Dirt, Gravel WaterSource: None

Lot Features: Adjacent Open Space, Forest Access, No CC&R's, Not in

Subdivision, Rolling Slope, Trees, Wooded