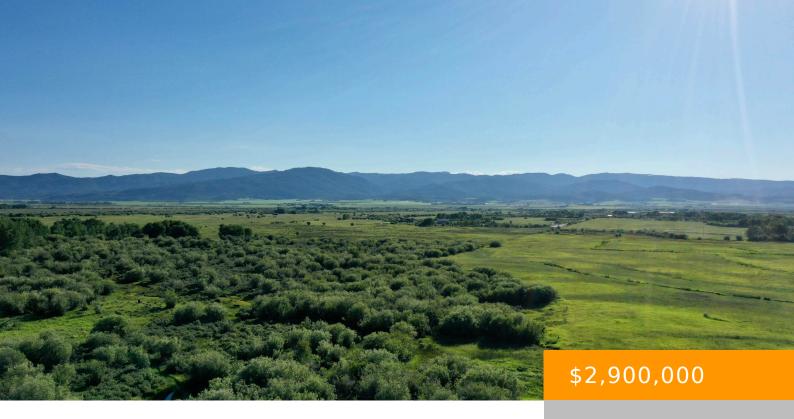

#### S BATES ROAD, DRIGGS, ID 83422

https://mcpeakgroup.com

Enjoy the peace and quiet on this gorgeous, private property with dramatic mountain vistas of both the Tetons to the west and Big Holes to the east. Surrounded by groves of aspens and willows and Teton Creek flowing through the south corner. Seasonal springs and streams traverse throughout the property providing good habitat for a [...]

### **Amenities & Features**

**View:** Teton View, Mountain(s), Water

WaterSource: None,
Spring

**Lot Features:** Year Round Access, ST Rental Allowed, SeasnI Strm (Ditch), Level, No CC&R's, Not in Subdivision, Trees, Irrigation Ditch