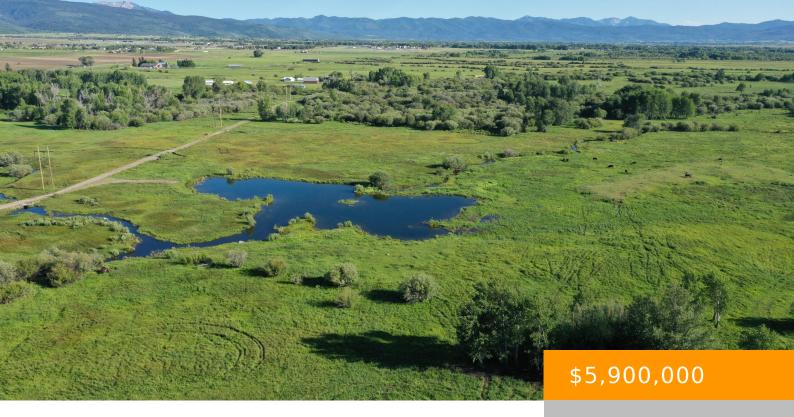

### **SOUTH BATES ROAD, DRIGGS, ID 83422**

https://mcpeakgroup.com

SRC Ranch is a unique offering located just outside Driggs that offers dramatic mountain vistas and live water along with close proximity to Grand Targhee Ski Resort. Fabulous access to fishing with large stocked pond, tributaries, streams and Teton Creek flowing through the south corner. With lush meadows and groves of aspens and willows you [...]

### **Amenities & Features**

**View:** Teton View, Mountain(s), Water, Scenic **Fencing:** Fenced

Waterfront Features: Pond WaterSource: None

Lot Features: Year Round Access, ST Rental Allowed, SeasnI Strm (Ditch),

Level, No CC&R's, Not in Subdivision, Trees