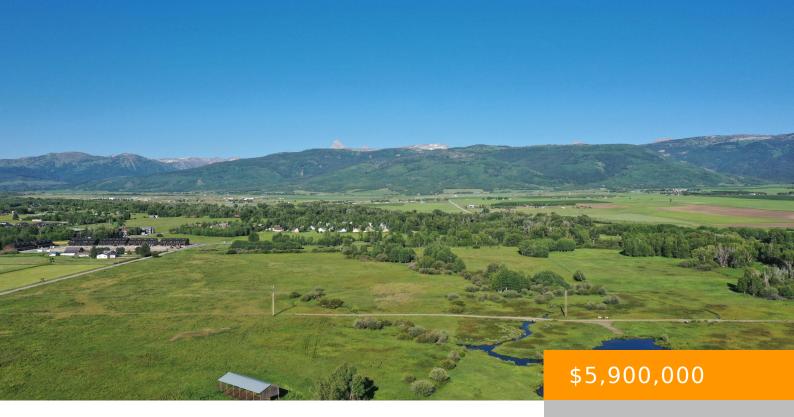

#### **SOUTH BATES ROAD, DRIGGS, ID 83422**

https://mcpeakgroup.com

SRC Ranch is a unique offering located just outside Driggs that offers dramatic mountain vistas and live water along with close proximity to Grand Targhee Ski Resort.Fabulous access to fishing with large stocked pond, tributaries, streams and Teton Creek flowing through the south corner. With lush meadows and groves of aspens and willows you will [...]

### **Location Details**

Area Desc: 17 - Driggs Area Street Name: SOUTH BATES

State: ID City: Driggs

**Zip:** 83422

### **Amenities & Features**

View: Mountain(s), Water, Scenic Waterfront Features: Pond

WaterSource: None Lot Features: Level, No CC&R's, Not in Subdivision, Trees,

**Irrigation Ditch** 