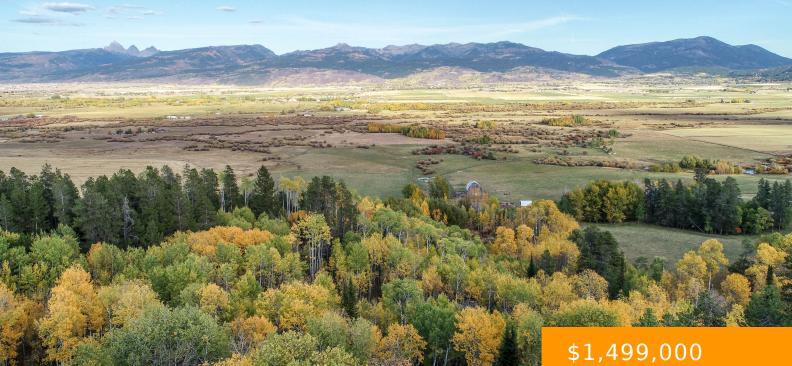

**TBD GROVE CREEK ROAD, VICTOR, ID 83455** https://mcpeakgroup.com

This wild and beautifully wooded, 82.45-acre property is on the south-west end of Teton Valley. Nestled between Grove Creek and Drake Creek in the foothills of the Big Hole Mountains, bordering the Caribou-Targhee National Forest for a 1/2 mile and is just 4.5 miles from downtown Victor, ID. The terrain consists of elevated north-facing forested [...]

## **Amenities & Features**

View: Grand Teton View, Mountain(s), Valley, Scenic Lot Features: Adjacent Pub Land, Forest Access, No CC&R's, Not in Subdivision, Trees, Wooded, Sloped WaterSource: None