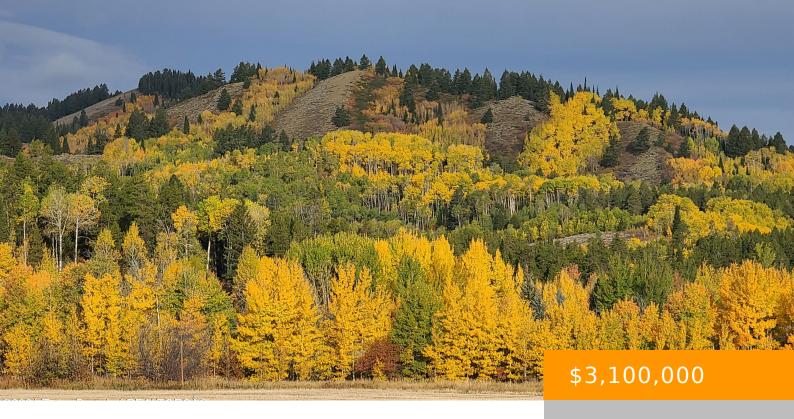

#### **TBD GROVE CREEK ROAD, VICTOR, ID 83455**

https://mcpeakgroup.com

This wild and beautifully wooded, 165-acre property is on the south-west end of Teton Valley. Nestled between Grove Creek and Drake Creek in the foothills of the Big Hole Mountains, bordering the Caribou-Targhee National Forest for a 1/2-mile and is just 4.5 miles from downtown Victor, ID. The terrain consists of elevated north-facing forested hillsides [...]

## **Amenities & Features**

View: Grand Teton View, Mountain(s), Valley, Scenic WaterSource: None

Lot Features: Adjacent Pub Land, Forest Access, No CC&R's, Not in

Subdivision, Trees, Wooded, Sloped