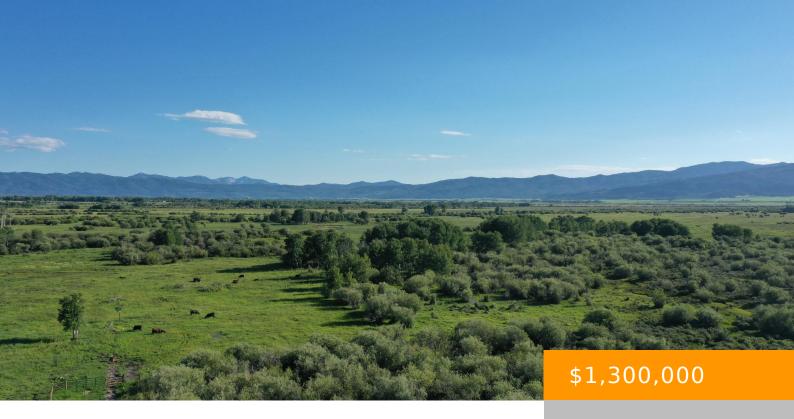

#### TBD SOUTH BATES ROAD, DRIGGS, ID 83422

https://mcpeakgroup.com

Teton Creek flows through the south corner of this 40.38 acre building site. Seasonal springs and streams meander throughout property. Located less than a mile from the town of Driggs yet tucked away to give you that private and peaceful feeling. Unlock the magic of living near wildlife and nature including moose, deer, geese, heron [...]

#### **Amenities & Features**

View: Teton View, Mountain(s), **Waterfront Features:** River Access

Water, Scenic

WaterSource: None, Spring Lot Features: Year Round Access, ST Rental Allowed, SeasnI Strm (Ditch), No CC&R's, Not in Subdivision, Trees,