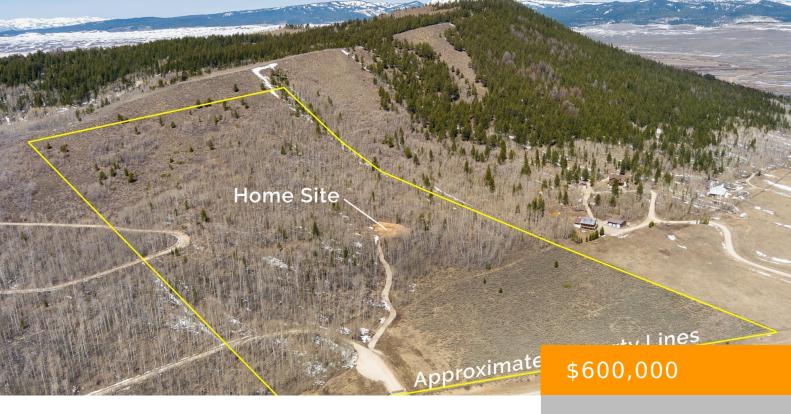

TRACT 5 BLACK BUTTE TRL, CORA, WY 82925 https://mcpeakgroup.com

This is the chance for your dream mountain cabin! This gorgeous 35 acre property will have you situated right off of Hwy 352 in the trees to provide privacy while still allowing a stellar view of the Wind River Range. This is an ideal location for outdoor recreational enthusiasts, putting you only miles from Green [...]

## **Location Details**

Area Desc: 14 - N. Sublette County, WY State: WY Zip: 82925 Street Name: TRACT 5 BLACK BUTTE TRL City: Cora

×

# Basics

Category: Building Site Bathrooms: 0 baths Lot size: 35.48 sq ft Lot Size Acres: 35.48 acres

Status: Active Area: 35.48 sq ft Subdivision Name: Black Butte

#### **Amenities & Features**

View: Mountain(s), Wind River Mtn Views

**WaterSource:** Well (not existing)

Lot Features: Year Round Access, Adjacent Open Space, Trees

Fees & Taxes

Association Fee Frequency: Annually